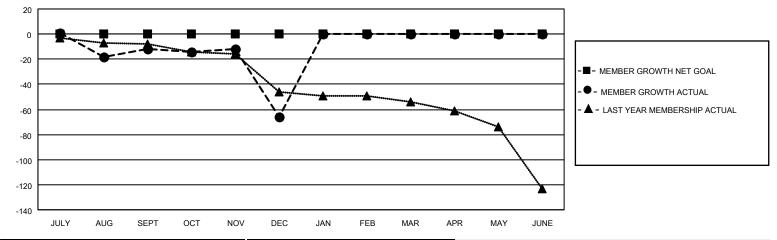

## GOALS AND ACTUAL MEMBERS CUMULATIVE

| DROPPED CLUBS: 4 |     | 17 CLUBS OF 48 ADDED 1 OR<br>MORE NEW MEMBERS | GENDER DISTRIBUTION                |              |  |
|------------------|-----|-----------------------------------------------|------------------------------------|--------------|--|
|                  |     | WORL NEW WEINBERG                             | MALE                               | 715 (71.00%) |  |
|                  |     |                                               | FEMALE                             | 292 (29.00%) |  |
| DROPPED MEMBERS  |     |                                               | NON BINARY                         | 0 (0.00%)    |  |
|                  |     |                                               | PREFER NOT TO ANSWER               | 0 (0.00%)    |  |
| DECEASED         | 12  |                                               |                                    |              |  |
| CLUB CANCELLED   | 62  | CLICK HERE FOR CUMULATIVE                     | TOTAL FAMILY UNIT MEMBERS          | 189          |  |
| OTHER            | 26  | MEMBERSHIP DATA                               |                                    |              |  |
| TOTAL            | 100 |                                               | FAMILY MEMBERS PAYING HALF DUES 95 |              |  |
|                  |     |                                               |                                    |              |  |